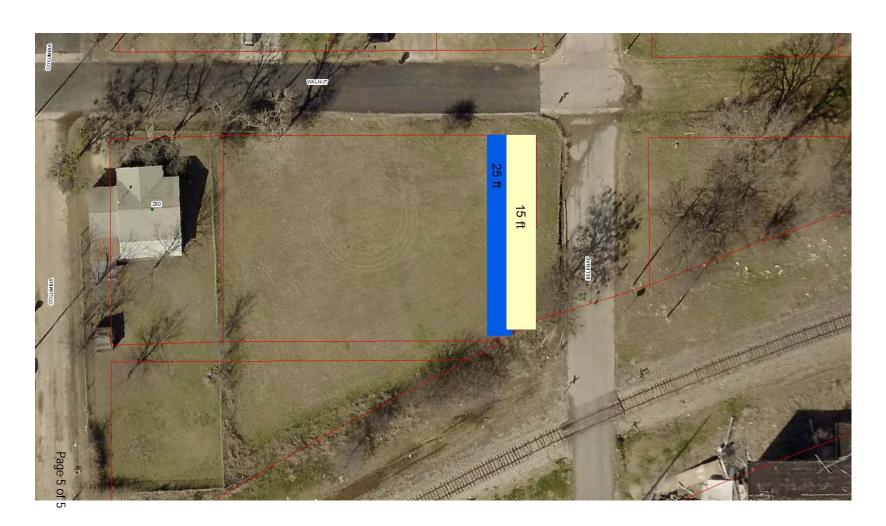

# **STAFF REPORT**

**SUBJECT:** Case No.: V2018-005: Applicant Joseph Borges is requesting an approximately 15 ft. Variance

from the 25 ft. setback requirement, in order to construct a single family home within 10 ft. of the property line in a (R-3) Multi Family Residential zoned district, on the property located at 234 W. Walnut, being lots 2,3,4, block 14, of the Frey First Addition to the City of Stephenville,

#### **BACKGROUND:**

- (6) Minimum width of side setback:
  - (b) Corner lot: 25 feet from intersecting side street.