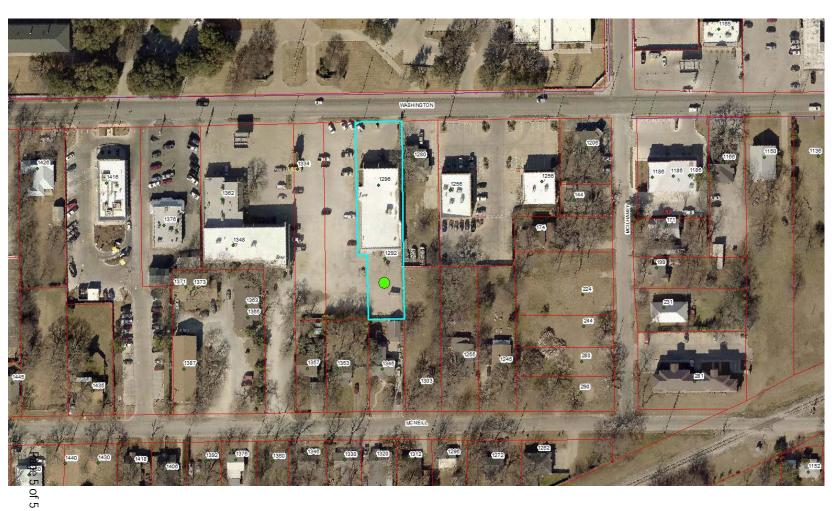

# **STAFF REPORT**

SUBJECT: Case No.: SE2018-005: Applicant Hart Mason is requesting a special exception under ordinance

No. 2018-003, Section E to allow for an antenna facility 90 ft. in height to be permitted at 1292

W. Washington, Stephenville, TX.

MEETING: Board of Adjustment - 12 Jul 2018

**DEPARTMENT:** Board of Adjustment

**STAFF CONTACT:** Jeremy Allen

### **ATTACHMENTS:**

Mason presentation

Case No.: SE2018-005: Applicant Hart Mason is requesting a special exception under ordinance No. 2018-003, Section E to allow for an antenna facility 90 ft. in height to be permitted at 1292 W. Washington, Stephenville, TX.