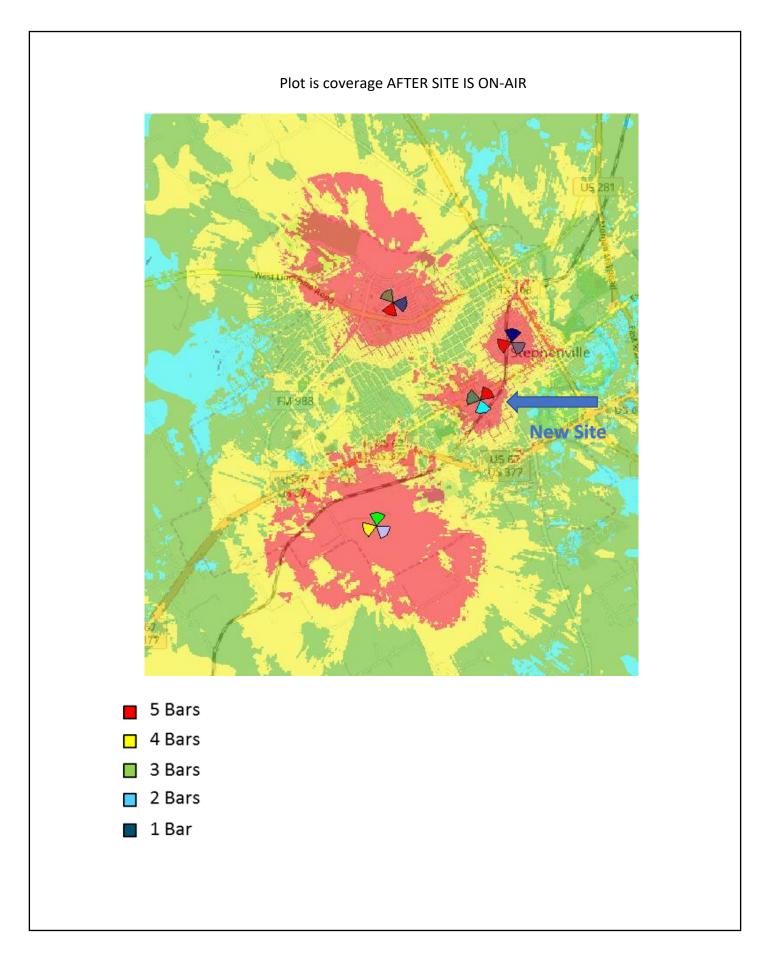

# **STAFF REPORT**

SUBJECT: Case No.: SE2018-005: Applicant Hart Mason is requesting a special exception under ordinance

No. 2018-003, Section E to allow for an antenna facility 90 ft. in height to be permitted at 1292

W. Washington, Stephenville, TX.

MEETING: Board of Adjustment - 12 Jul 2018

**DEPARTMENT:** Board of Adjustment

**STAFF CONTACT:** Jeremy Allen

### **ATTACHMENTS:**

Mason presentation

Case No.: SE2018-005: Applicant Hart Mason is requesting a special exception under ordinance No. 2018-003, Section E to allow for an antenna facility 90 ft. in height to be permitted at 1292 W. Washington, Stephenville, TX.