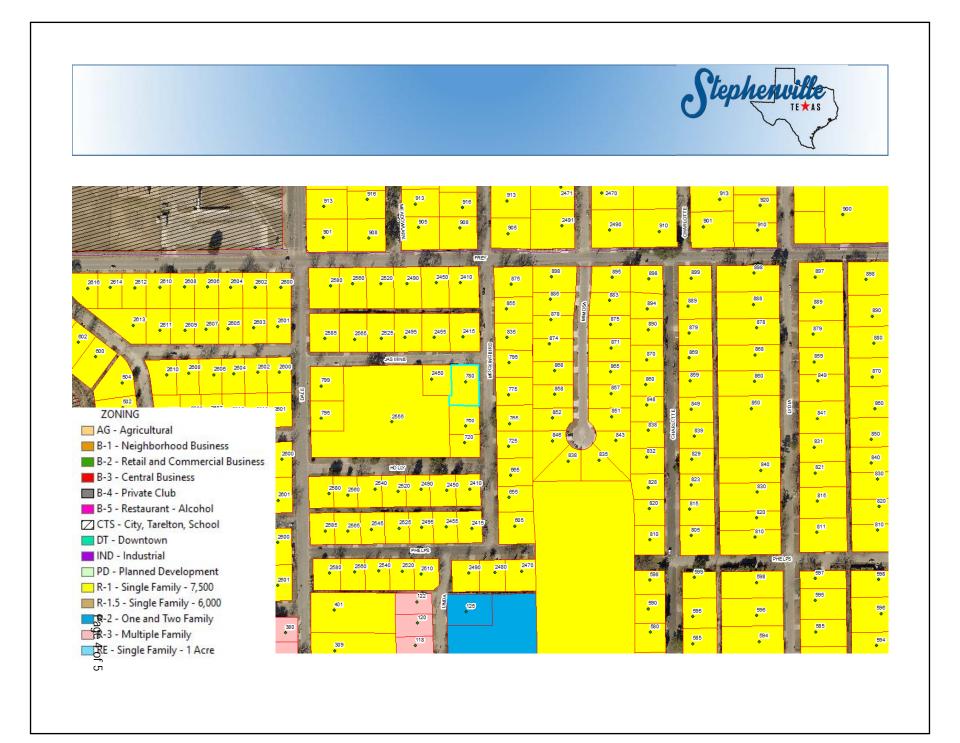

# **STAFF REPORT**

**SUBJECT:** Case No: V2018-004: Applicant, Rose Wooley is requesting an approximately 4 ft. Variance from

the 5 ft. rear setback requirement, in order to construct a carport within 1 ft. of the rear property line in an (R-1) Single Family Residential zoned district, on the property located at 780 Mockingbird, being lot 6 and 7, bock 5, of the South Tanglewood Addition to the City of

Stephenville, Erath County, Texas.

MEETING: Board of Adjustment - 12 Jul 2018

**DEPARTMENT:** Board of Adjustment

STAFF CONTACT: Jeremy Allen

#### **RECOMMENDATION:**

Staff has no objection to the applicant requesting an approximately 4 ft. Variance from the 5 ft. rear setback requirement in (R-1).

#### **BACKGROUND:**

- (9) Accessory buildings:
  - (d) Minimum depth of rear setback: five feet.

#### **ATTACHMENTS:**

**Wooley Presentation** 

Case No: V2018-004: Applicant, Rose Wooley is requesting an approximately 4 ft. Variance from the 5 ft. rear setback requirement, in order to construct a carport within 1 ft. of the rear property line in an (R-1) Single Family Residential zoned district, on the property located at 780 Mockingbird, being lot 6 and 7, bock 5, of the South Tanglewood Addition to the City of Stephenville, Erath County, Texas.