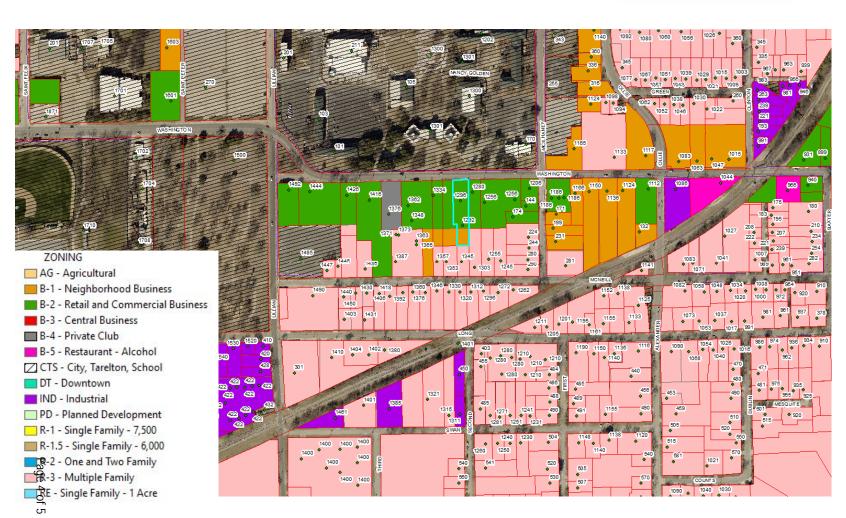

# **STAFF REPORT**

SUBJECT: Case No.: SE2018-005: Applicant Hart Mason is requesting a special exception under ordinance

No. 2018-003, Section E to allow for an antenna facility 90 ft. in height to be permitted at 1292

#### **ALTERNATIVES:**

The maximum height for an antenna facility permitted without a special exception in any nonresidential district shall be 80 feet;