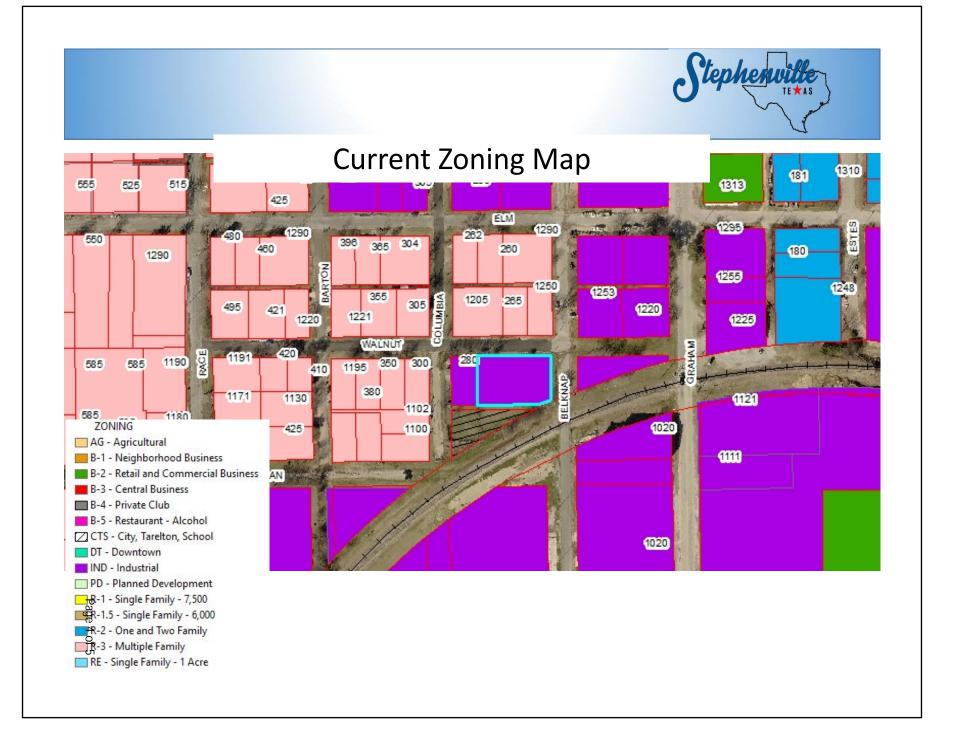

# **STAFF REPORT**

**SUBJECT:** Case No.: V2018-005: Applicant Joseph Borges is requesting an approximately 15 ft. Variance

from the 25 ft. setback requirement, in order to construct a single family home within 10 ft. of the property line in a (R-3) Multi Family Residential zoned district, on the property located at 234 W. Walnut, being lots 2,3,4, block 14, of the Frey First Addition to the City of Stephenville,

#### **BACKGROUND:**

- (6) Minimum width of side setback:
  - (b) Corner lot: 25 feet from intersecting side street.