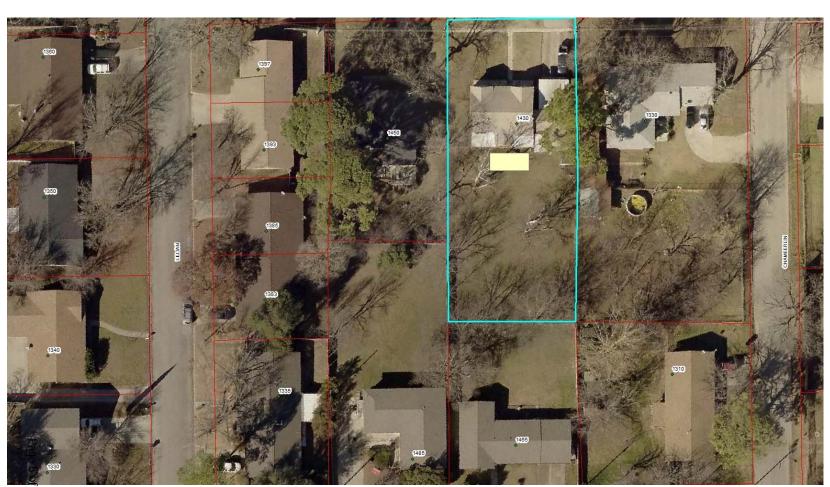

# **STAFF REPORT**

**SUBJECT:** Case No: V2018-002: Applicant, David Gibson, is requesting a Variance from Section 5.6.D (A),

(8), (b) of the City of Stephenville Zoning Ordinance, in order to construct, or place, a second accessory building in an R-3 zoned district, located at 1430 Lingleville, being Lot 3A, Block 6, of

the Tarleton Heights Addition to the City of Stephenville, Erath County, Texas.

MEETING: Board of Adjustment - 12 Jul 2018

**DEPARTMENT:** Board of Adjustment

**STAFF CONTACT:** Jeremy Allen

#### **RECOMMENDATION:**

Staff has not objection to the request to grant a variance from section 5.6.D(A), (8), (b) of the City of Stephenville Zoning Ordinance.

#### **BACKGROUND:**

- (8) Accessory buildings:
  - (b) Maximum number of accessory buildings: one.

#### **ALTERNATIVES:**

- 1. Grant the variance
- 2. Grant the variance with modifications
- 3. Deny the variance
- 4. Defer action on any appeal whenever it concludes that additional evidence is needed or that alternate solutions need further study.

#### **ATTACHMENTS:**

Gibson 002 Presentation

Case No: V2018-002: Applicant, David Gibson, is requesting a Variance from Section 5.6.D (A), (8), (b) of the City of Stephenville Zoning Ordinance, in order to construct, or place, a second accessory building in an R-3 zoned district, located at 1430 Lingleville, being Lot 3A, Block 6, of the Tarleton Heights Addition to the City of Stephenville, Erath County, Texas.

# **STAFF REPORT**

SUBJECT: Case No: V2018-003: Applicant, David Gibson, is requesting an approximately 9.42 ft. Variance

from the 12 ft. separation requirement from the edge of the main building, in order to construct, or place, an accessory building to within approximately 31 inches from the main building in an R-3 zoned district, located at 1430 Lingleville, being Lot 3A, Block 6, of the

Tarleton Heights Addition to the City of Stephenville, Erath County, Texas.

MEETING: Board of Adjustment - 12 Jul 2018

**DEPARTMENT:** Board of Adjustment

**STAFF CONTACT:** 

#### **RECOMMENDATION:**

Staff has no objection to the applicants request for an approximately 9.42 ft. Variance from the 12 ft. separation requirement from the edge of the main building.

#### **BACKGROUND:**

- (8) Accessory buildings:
  - (e) Minimum depth from the edge of the main building: 12 feet.

#### **ALTERNATIVES:**

- 1. Grant the variance
- 2. Grant the variance
- 3. Deny the variance
- 4. Defer action on any appeal whenever it concludes that additional evidence is needed or that alternate solutions need further study.

#### **ATTACHMENTS:**

**Gibson 003 Presentation** 

Case No: V2018-003: Applicant, David Gibson, is requesting an approximately 9.42 ft. Variance from the 12 ft. separation requirement from the edge of the main building, in order to construct, or place, an accessory building to within approximately 31 inches from the main building in an R-3 zoned district, located at 1430 Lingleville, being Lot 3A, Block 6, of the Tarleton Heights Addition to the City of Stephenville, Erath County, Texas.