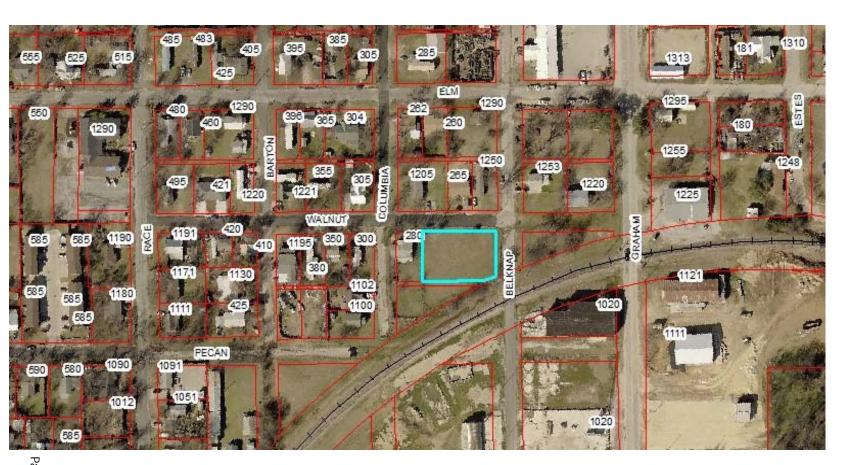

# **STAFF REPORT**

**SUBJECT:** Case No.: V2018-005: Applicant Joseph Borges is requesting an approximately 15 ft. Variance

from the 25 ft. setback requirement, in order to construct a single family home within 10 ft. of the property line in a (R-3) Multi Family Residential zoned district, on the property located at 234 W. Walnut, being lots 2,3,4, block 14, of the Frey First Addition to the City of Stephenville,

Erath County, Texas

MEETING: Board of Adjustment - 12 Jul 2018

**DEPARTMENT:** Board of Adjustment

**STAFF CONTACT:** Jeremy Allen

#### **RECOMMENDATION:**

Staff has no objection to the applicant requesting an approximately 15ft. Variance form the 25ft. setback.

#### **BACKGROUND:**

- (6) Minimum width of side setback:
  - (b) Corner lot: 25 feet from intersecting side street.

#### **ATTACHMENTS:**

**Borges presenation** 

Case No.: V2018-005: Applicant Joseph Borges is requesting an approximately 15 ft. Variance from the 25 ft. setback requirement, in order to construct a single family home within 10 ft. of the property line in a (R-3) Multi Family Residential zoned district, on the property located at 234 W. Walnut, being lots 2,3,4, block 14, of the Frey First Addition to the City of Stephenville, Erath County, Texas