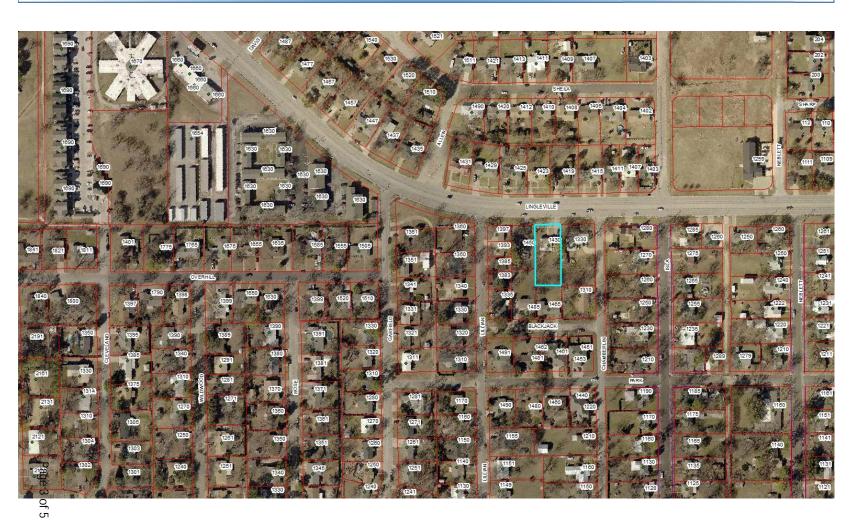

# **STAFF REPORT**

**SUBJECT:** Case No: V2018-002: Applicant, David Gibson, is requesting a Variance from Section 5.6.D (A),

(8), (b) of the City of Stephenville Zoning Ordinance, in order to construct, or place, a second accessory building in an R-3 zoned district, located at 1430 Lingleville, being Lot 3A, Block 6, of

the Tarleton Heights Addition to the City of Stephenville, Erath County, Texas.

MEETING: Board of Adjustment - 12 Jul 2018

**DEPARTMENT:** Board of Adjustment

**STAFF CONTACT:** Jeremy Allen

#### **RECOMMENDATION:**

Staff has not objection to the request to grant a variance from section 5.6.D(A), (8), (b) of the City of Stephenville Zoning Ordinance.

#### **BACKGROUND:**

- (8) Accessory buildings:
  - (b) Maximum number of accessory buildings: one.

#### **ALTERNATIVES:**

- 1. Grant the variance
- 2. Grant the variance with modifications
- 3. Deny the variance
- 4. Defer action on any appeal whenever it concludes that additional evidence is needed or that alternate solutions need further study.

#### **ATTACHMENTS:**

Gibson 002 Presentation

Case No: V2018-002: Applicant, David Gibson, is requesting a Variance from Section 5.6.D (A), (8), (b) of the City of Stephenville Zoning Ordinance, in order to construct, or place, a second accessory building in an R-3 zoned district, located at 1430 Lingleville, being Lot 3A, Block 6, of the Tarleton Heights Addition to the City of Stephenville, Erath County, Texas.

# **STAFF REPORT**

SUBJECT: Case No: V2018-003: Applicant, David Gibson, is requesting an approximately 9.42 ft. Variance

from the 12 ft. separation requirement from the edge of the main building, in order to construct, or place, an accessory building to within approximately 31 inches from the main building in an R-3 zoned district, located at 1430 Lingleville, being Lot 3A, Block 6, of the

Tarleton Heights Addition to the City of Stephenville, Erath County, Texas.

MEETING: Board of Adjustment - 12 Jul 2018

**DEPARTMENT:** Board of Adjustment

**STAFF CONTACT:** 

#### **RECOMMENDATION:**

Staff has no objection to the applicants request for an approximately 9.42 ft. Variance from the 12 ft. separation requirement from the edge of the main building.

#### **BACKGROUND:**

- (8) Accessory buildings:
  - (e) Minimum depth from the edge of the main building: 12 feet.

#### **ALTERNATIVES:**

- 1. Grant the variance
- 2. Grant the variance
- 3. Deny the variance
- 4. Defer action on any appeal whenever it concludes that additional evidence is needed or that alternate solutions need further study.

#### **ATTACHMENTS:**

**Gibson 003 Presentation** 

Case No: V2018-003: Applicant, David Gibson, is requesting an approximately 9.42 ft. Variance from the 12 ft. separation requirement from the edge of the main building, in order to construct, or place, an accessory building to within approximately 31 inches from the main building in an R-3 zoned district, located at 1430 Lingleville, being Lot 3A, Block 6, of the Tarleton Heights Addition to the City of Stephenville, Erath County, Texas.