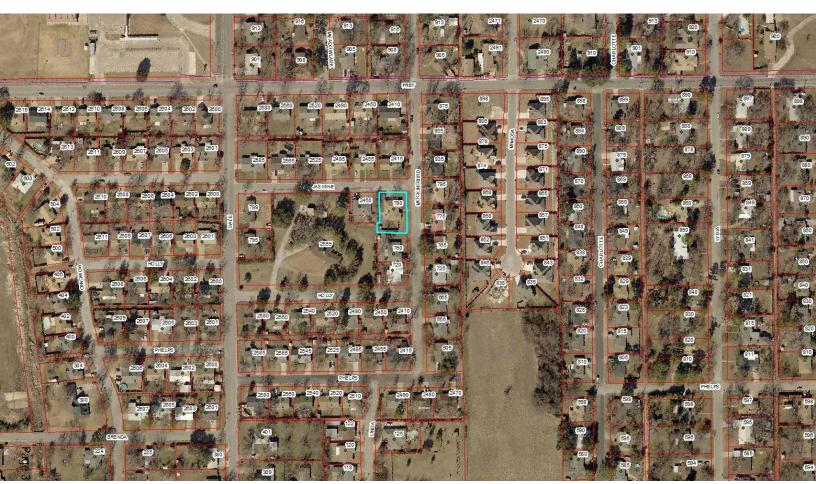

# **STAFF REPORT**

**SUBJECT:** Case No: V2018-004: Applicant, Rose Wooley is requesting an approximately 4 ft. Variance from

the 5 ft. rear setback requirement, in order to construct a carport within 1 ft. of the rear property line in an (R-1) Single Family Residential zoned district, on the property located at 780 Mockingbird, being lot 6 and 7, bock 5, of the South Tanglewood Addition to the City of

Stephenville, Erath County, Texas.

MEETING: Board of Adjustment - 12 Jul 2018

**DEPARTMENT:** Board of Adjustment

STAFF CONTACT: Jeremy Allen

#### **RECOMMENDATION:**

Staff has no objection to the applicant requesting an approximately 4 ft. Variance from the 5 ft. rear setback requirement in (R-1).

#### **BACKGROUND:**

- (9) Accessory buildings:
  - (d) Minimum depth of rear setback: five feet.

#### **ATTACHMENTS:**

**Wooley Presentation** 

Case No: V2018-004: Applicant, Rose Wooley is requesting an approximately 4 ft. Variance from the 5 ft. rear setback requirement, in order to construct a carport within 1 ft. of the rear property line in an (R-1) Single Family Residential zoned district, on the property located at 780 Mockingbird, being lot 6 and 7, bock 5, of the South Tanglewood Addition to the City of Stephenville, Erath County, Texas.