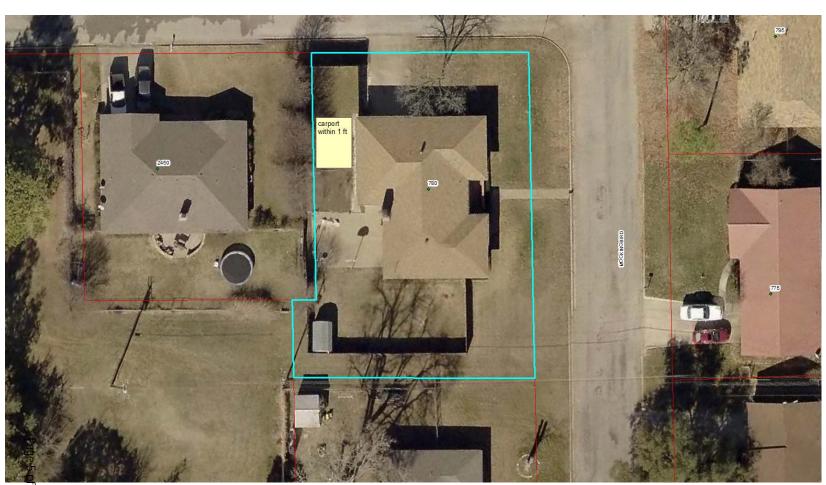

# **STAFF REPORT**

**SUBJECT:** Case No: V2018-004: Applicant, Rose Wooley is requesting an approximately 4 ft. Variance from

the 5 ft. rear setback requirement, in order to construct a carport within 1 ft. of the rear property line in an (R-1) Single Family Residential zoned district, on the property located at 780 Mockingbird, being lot 6 and 7, bock 5, of the South Tanglewood Addition to the City of

Stephenville, Erath County, Texas.

MEETING: Board of Adjustment - 12 Jul 2018

**DEPARTMENT:** Board of Adjustment

STAFF CONTACT: Jeremy Allen

#### **RECOMMENDATION:**

Staff has no objection to the applicant requesting an approximately 4 ft. Variance from the 5 ft. rear setback requirement in (R-1).

#### **BACKGROUND:**

- (9) Accessory buildings:
  - (d) Minimum depth of rear setback: five feet.

#### **ATTACHMENTS:**

**Wooley Presentation** 

Case No: V2018-004: Applicant, Rose Wooley is requesting an approximately 4 ft. Variance from the 5 ft. rear setback requirement, in order to construct a carport within 1 ft. of the rear property line in an (R-1) Single Family Residential zoned district, on the property located at 780 Mockingbird, being lot 6 and 7, bock 5, of the South Tanglewood Addition to the City of Stephenville, Erath County, Texas.