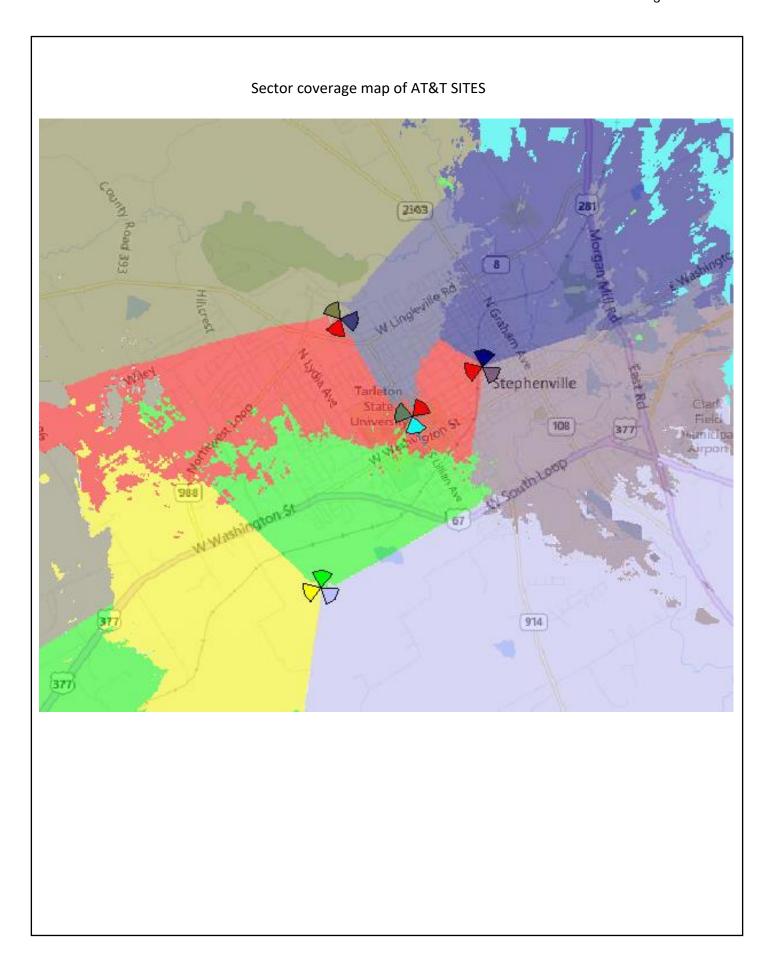

# **STAFF REPORT**

SUBJECT: Case No.: SE2018-005: Applicant Hart Mason is requesting a special exception under ordinance

No. 2018-003, Section E to allow for an antenna facility 90 ft. in height to be permitted at 1292

W. Washington, Stephenville, TX.

MEETING: Board of Adjustment - 12 Jul 2018

**DEPARTMENT:** Board of Adjustment

**STAFF CONTACT:** Jeremy Allen

### **ATTACHMENTS:**

Mason presentation

Case No.: SE2018-005: Applicant Hart Mason is requesting a special exception under ordinance No. 2018-003, Section E to allow for an antenna facility 90 ft. in height to be permitted at 1292 W. Washington, Stephenville, TX.