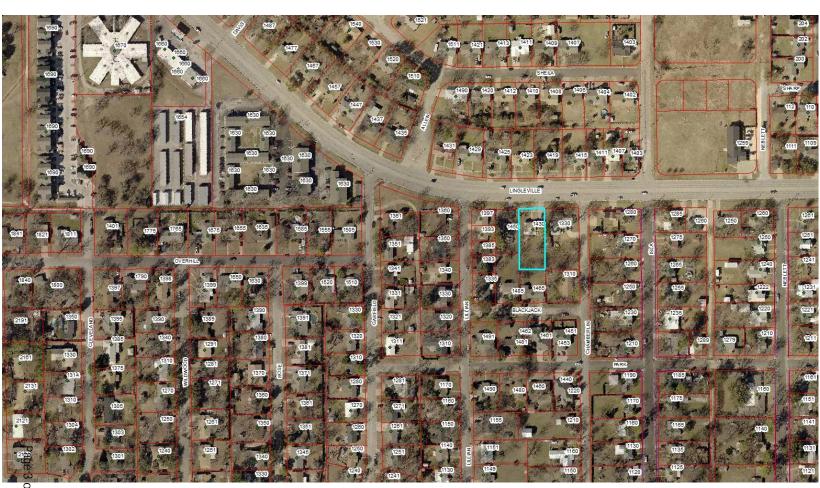

# **STAFF REPORT**

**SUBJECT:** Case No: V2018-002: Applicant, David Gibson, is requesting a Variance from Section 5.6.D (A),

(8), (b) of the City of Stephenville Zoning Ordinance, in order to construct, or place, a second accessory building in an R-3 zoned district, located at 1430 Lingleville, being Lot 3A, Block 6, of

the Tarleton Heights Addition to the City of Stephenville, Erath County, Texas.

MEETING: Board of Adjustment - 12 Jul 2018

**DEPARTMENT:** Board of Adjustment

**STAFF CONTACT:** Jeremy Allen

#### **RECOMMENDATION:**

Staff has not objection to the request to grant a variance from section 5.6.D(A), (8), (b) of the City of Stephenville Zoning Ordinance.

#### **BACKGROUND:**

- (8) Accessory buildings:
  - (b) Maximum number of accessory buildings: one.

#### **ALTERNATIVES:**

- 1. Grant the variance
- 2. Grant the variance with modifications
- 3. Deny the variance
- 4. Defer action on any appeal whenever it concludes that additional evidence is needed or that alternate solutions need further study.

#### **ATTACHMENTS:**

Gibson 002 Presentation

Case No: V2018-002: Applicant, David Gibson, is requesting a Variance from Section 5.6.D (A), (8), (b) of the City of Stephenville Zoning Ordinance, in order to construct, or place, a second accessory building in an R-3 zoned district, located at 1430 Lingleville, being Lot 3A, Block 6, of the Tarleton Heights Addition to the City of Stephenville, Erath County, Texas.

# **STAFF REPORT**

SUBJECT: Case No: V2018-003: Applicant, David Gibson, is requesting an approximately 9.42 ft. Variance

from the 12 ft. separation requirement from the edge of the main building, in order to construct, or place, an accessory building to within approximately 31 inches from the main building in an R-3 zoned district, located at 1430 Lingleville, being Lot 3A, Block 6, of the

Tarleton Heights Addition to the City of Stephenville, Erath County, Texas.

MEETING: Board of Adjustment - 12 Jul 2018

**DEPARTMENT:** Board of Adjustment

**STAFF CONTACT:** 

#### **RECOMMENDATION:**

Staff has no objection to the applicants request for an approximately 9.42 ft. Variance from the 12 ft. separation requirement from the edge of the main building.

#### **BACKGROUND:**

- (8) Accessory buildings:
  - (e) Minimum depth from the edge of the main building: 12 feet.

#### **ALTERNATIVES:**

- 1. Grant the variance
- 2. Grant the variance
- 3. Deny the variance
- 4. Defer action on any appeal whenever it concludes that additional evidence is needed or that alternate solutions need further study.

#### **ATTACHMENTS:**

**Gibson 003 Presentation** 

Case No: V2018-003: Applicant, David Gibson, is requesting an approximately 9.42 ft. Variance from the 12 ft. separation requirement from the edge of the main building, in order to construct, or place, an accessory building to within approximately 31 inches from the main building in an R-3 zoned district, located at 1430 Lingleville, being Lot 3A, Block 6, of the Tarleton Heights Addition to the City of Stephenville, Erath County, Texas.