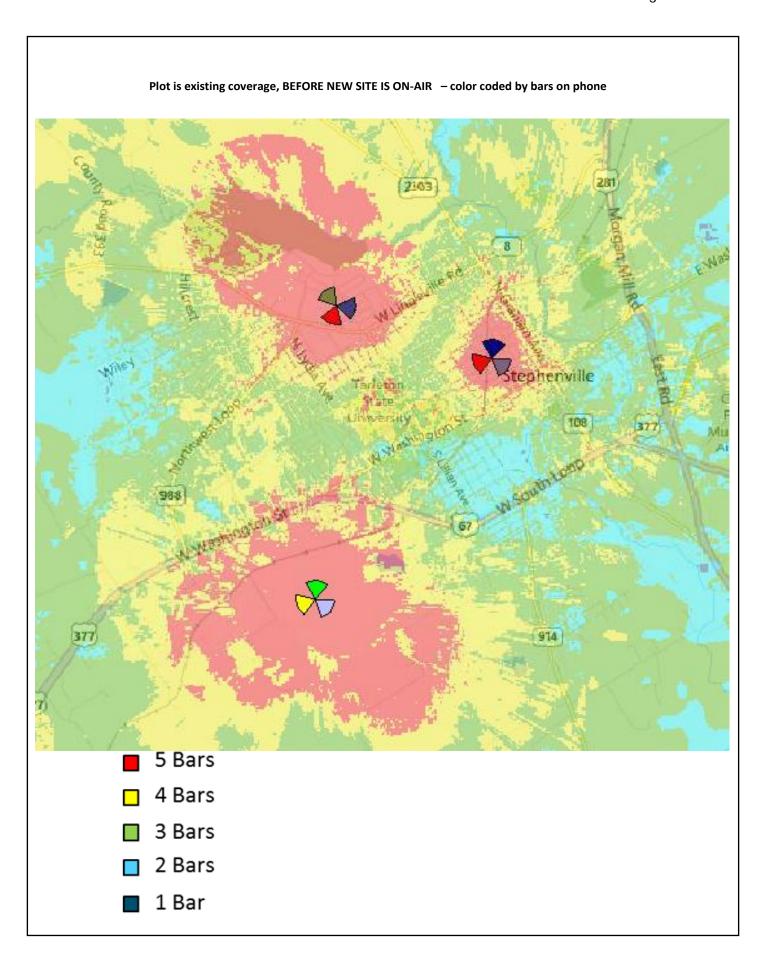

# **STAFF REPORT**

SUBJECT: Case No.: SE2018-005: Applicant Hart Mason is requesting a special exception under ordinance

No. 2018-003, Section E to allow for an antenna facility 90 ft. in height to be permitted at 1292

W. Washington, Stephenville, TX.

MEETING: Board of Adjustment - 12 Jul 2018

**DEPARTMENT:** Board of Adjustment

**STAFF CONTACT:** Jeremy Allen

### **ATTACHMENTS:**

Mason presentation

Case No.: SE2018-005: Applicant Hart Mason is requesting a special exception under ordinance No. 2018-003, Section E to allow for an antenna facility 90 ft. in height to be permitted at 1292 W. Washington, Stephenville, TX.