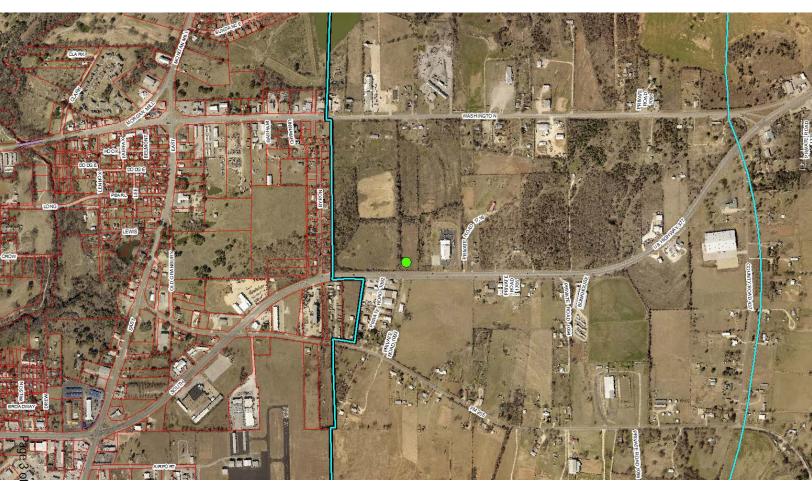

## **STAFF REPORT**

**SUBJECT:** Case No.: SE-2018-001: Applicant Arrington Outdoor Advertising, L.P. is requesting a special

exception under section 12-11 to allow for a billboard to be constructed off-premises at 2045

N. US Hwy 377, Stephenville, TX.

MEETING: Board of Adjustment - 12 Jul 2018

**DEPARTMENT:** Board of Adjustment

**STAFF CONTACT:** Jeremy Allen

#### **RECOMMENDATION:**

Staff has no objection to the applicant requesting a special exception under section 12-11 to allow for a billboard to be constructed off-premises at 2045 N. US Hwy 377, Stephenville, TX.

#### **BACKGROUND:**

The construction of new permanent off-premises signs shall be prohibited in any zoning district or the extraterritorial jurisdiction without a special exception. The existing, nonconforming permanent off-premises signs in the city or its extraterritorial jurisdiction that are adjacent to interstate highways and federal-aid primary highways, as those terms are defined in the Highway Beautification Act, are subject to the regulations in this section. All Texas Department of Transportation regulations for permanent off-premises signs shall apply in addition to the requirements of this chapter.

In granting special exceptions under this section, the Board of Adjustment may impose such conditions as are necessary to protect adjacent property owners and to ensure the public health, safety and general welfare.

#### **ALTERNATIVES:**

- 1. Grant the special exception
- 2. Grant the special exception with modifications
- 3. Deny the special exception
- 4. Defer action on any appeal whenever it concludes that additional evidence is needed or that alternate solutions need further study.

#### **ATTACHMENTS:**

**Arrington presentation** 

1. Case No.: SE-2018-001: Applicant Arrington Outdoor Advertising, L.P. is requesting a special exception under section 12-11 to allow for a billboard to be constructed off-premises at 2045 N. US Hwy 377, Stephenville, TX.